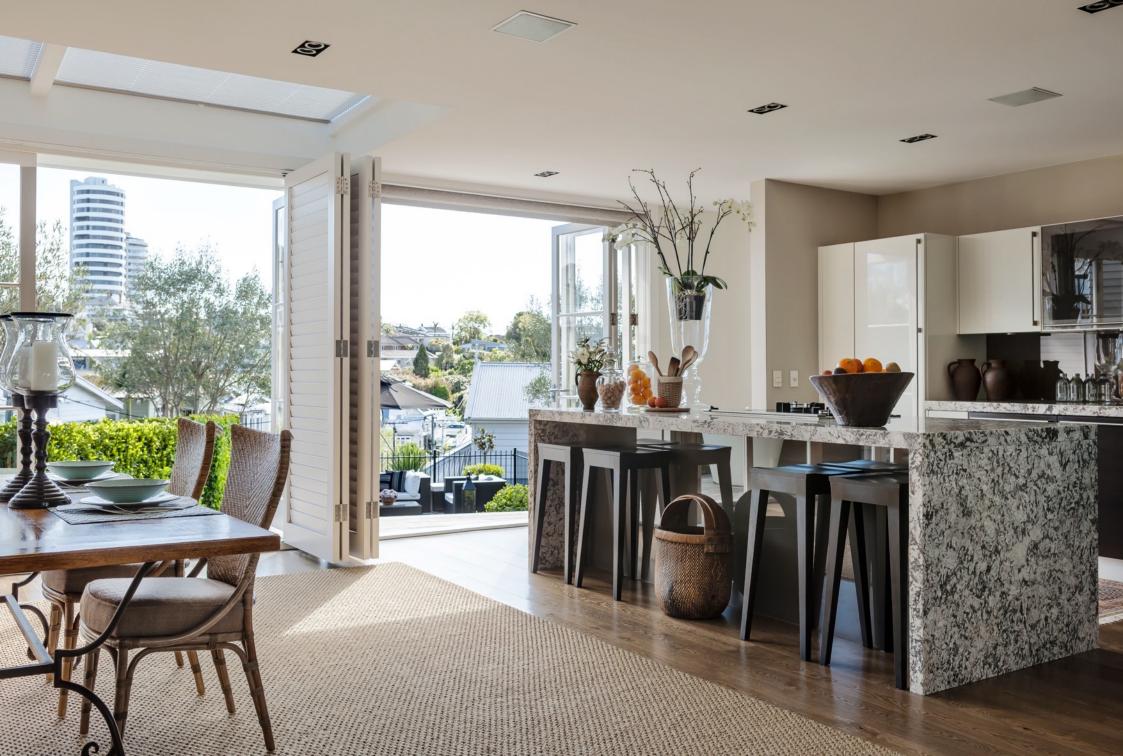

#### The Kitchen

Spacious, open-plan German designed Siematic kitchen, complete with granite bench tops and Miele appliances

the states

New York Concernment

Breakfast as St Marys Residence – a laidback & luxurious start to the day!