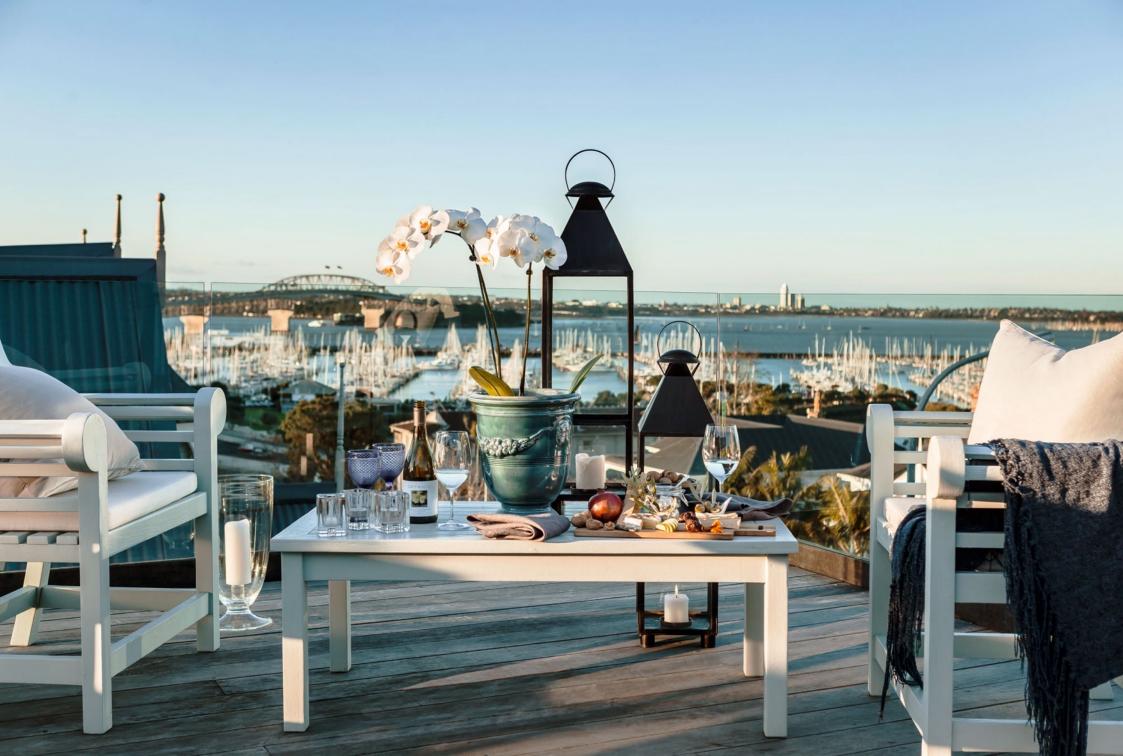

#### Private Roof Terrace

Gorgeous by night, the outdoor fire place is perfect for shared conviviality.

#### Iconic Views

The private roof terrace complete with stunning ocean, harbour bridge & city views provides an energising backdrop for breakfast at St Marys.

Iconic, panoramic Auckland views *of* city and ocean A well provisioned gourmet pantry and selection of fresh, seasonal organic fruit, *completes* the kitchen offering.